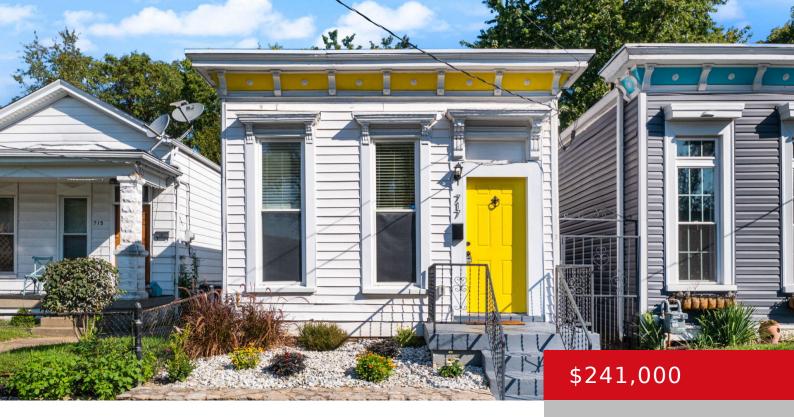

### 717 E ORMSBY AVE, LOUISVILLE, KY 40203

http://zhomesre.com

Welcome to this Shelby Park Home! Great Curb appeal welcomes you to this Adorable home. As you enter the home you will be greeted with Tall Ceilings, Wood Flooring, Exposed Brick Wall Decor and Fresh paint that continues throughout the home. The Kitchen is open and offers Lots of Cabinets, Granite Counter Top, Breakfast Bar, [...]

### **Basics**

**Type:** Single Family Residence **Status:** Active

Bedrooms: 2 beds Bathrooms: 2 baths

Area: 998 sq ft Lot size: 0 sq ft

Year built: 1900 Lot Features: Sidewalk, Level

County Or Parish: Jefferson Subdivision Name: SHELBY PARK