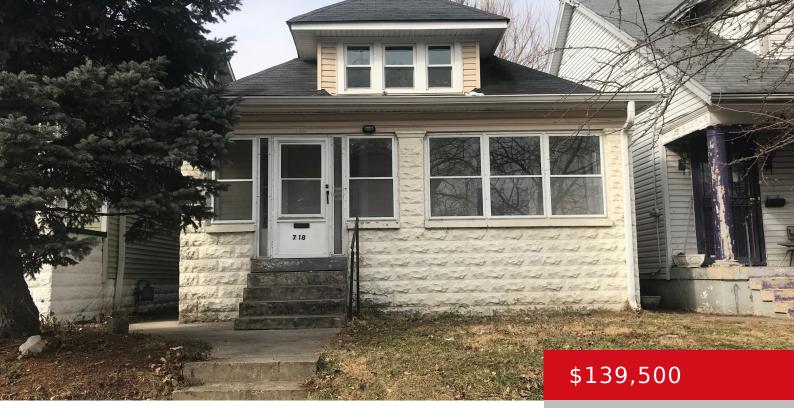

#### 718 S 35TH ST, LOUISVILLE, KY 40211

http://zhomesre.com

Great investment opportunity. Currently rented to a long term sec 8 tenant.

- 1 hods
- 2 baths
- Single Family Residence
- Active
- 1562 sq ft

#### Basics

Type: Single Family Residence Bedrooms: 4 beds Area: 1562 sq ft Year built: 1915 Subdivision Name: NONE

Status: Active Bathrooms: 2 baths Lot size: 4090 sq ft County Or Parish: Jefferson Bathrooms Full: 2