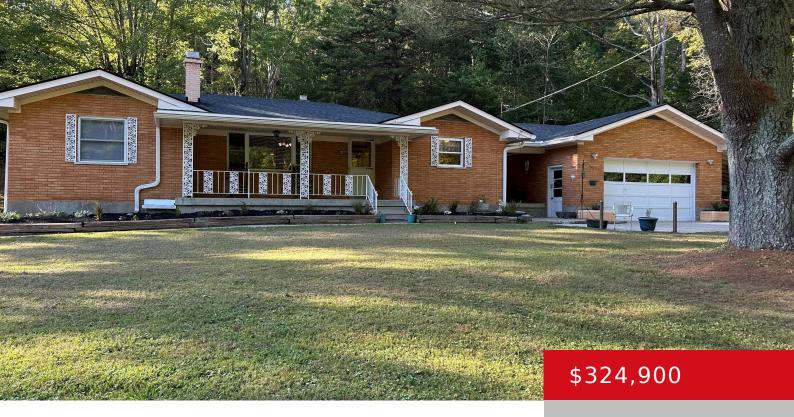

## 7181 KNOB CREEK RD, BROOKS, KY 40109

http://zhomesre.com

Over 1700 square ft 3-4 bedrooms situated on 2.3 acres with a fishing lake at the rear of the property adjoining 30 acres of Jefferson Memorial Forest backing up you your own back yard. Just minutes from the Snyder freeway making it easily accessible to shopping, schools, and medical facilities. Mechanic's dream 3 car+ garage [...]

## **Basics**

**Type:** Single Family Residence **Status:** Active

Bedrooms: 3 beds Bathrooms: 2 baths

**Area: 1716** sq ft **Lot size: 100188** sq ft

Year built: 1964 Lot Features: Level, Wooded
County Or Parish: Jefferson Subdivision Name: NONE

# **Building Details**

**Foundation Details:** Poured Concrete **Stories:** 1

Electric: Residential Fencing: None

**Roof:** Shingle **Construction Materials:** Brick

Garage Spaces: 2 Basement: Unfinished

# **Amenities & Features**

**Cooling:** Central Air Fireplaces Total: 1

**Exterior Features:** Porch, Pond **Utilities:** Septic System, Public Water

Parking Features: 2 Car Carport, Attached, Entry Heating: Propane, Other