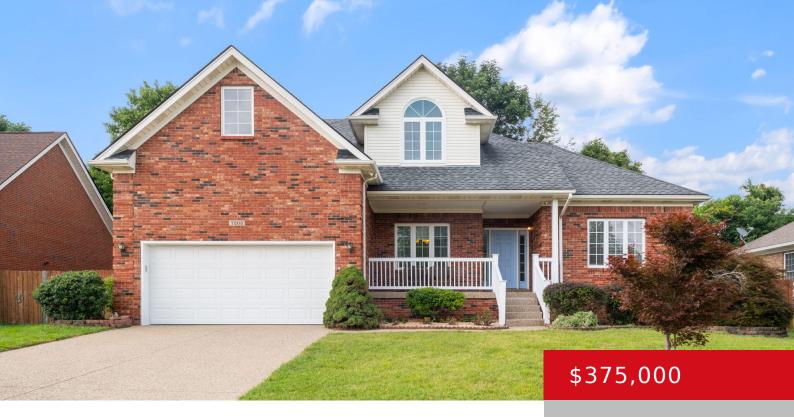

### 7203 RAMBO WAY, LOUISVILLE, KY 40228

http://zhomesre.com

This Bright and cheery traditional 4 bedroom / 2.5 bath is move-in ready! With a vaulted ceiling, granite counter tops, updated backsplash, 2 chandeliers, stainless appliances, a new dishwasher, and updated bathroom tile the list goes on! Enjoy the beautiful pool, expansive deck and 6 new windows just installed, along with new upstairs carpet. 5 [...]

### **Basics**

Type: Single Family Residence

Bedrooms: 4 beds Area: 2322 sq ft

Year built: 1998

County Or Parish: Jefferson

**Bathrooms Full: 2** 

**Status:** Pending

Bathrooms: 3 baths

# **Building Details**

Stories: 2 Electric: Residential

Fencing: Privacy, Full Roof: Shingle

**Construction Materials:** Brick **Garage Spaces:** 2

**Basement:** Unfinished

## **Amenities & Features**

**Cooling:** Central Air Fireplaces Total: 1

**Exterior Features:** Pool - Above Ground, **Utilities:** Electricity Connected, Fuel:Natural,

Porch, Deck Public Sewer, Public Water