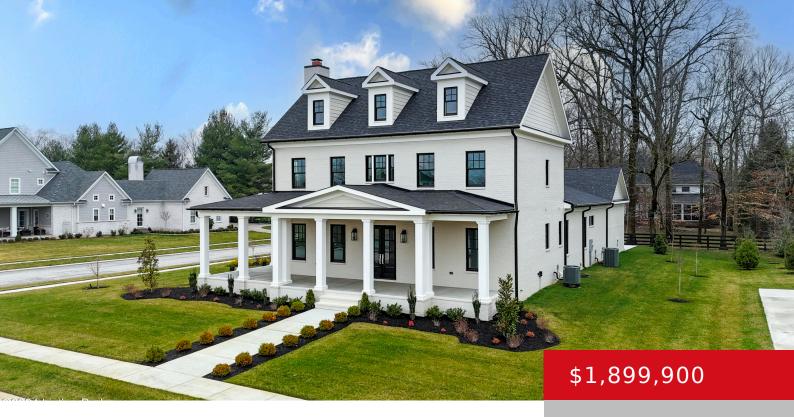

#### **7204 EADS PL, PROSPECT, KY 40059**

http://zhomesre.com

Introducing unparalleled new construction by Chris Carey, situated in the exclusive enclave of The Breakers at Prospect, where luxury is redefined. This architectural gem offers views of the pond, showcases towering ceilings with a grand great room, centered around an elegant fireplace, leading into a chef's dream gourmet kitchen, outfitted with a spacious pantry. The [...]

### **Basics**

**Type:** Single Family Residence **Status:** Active

**Bedrooms: 5** beds **Bathrooms: 7** baths

**Area: 5401** sq ft **Lot size: 17859.6** sq ft

Year built: 2023 County Or Parish: Jefferson