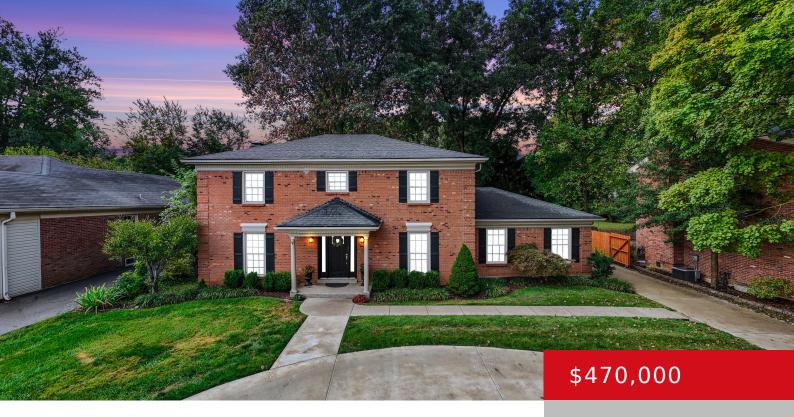

### 7204 SPRINGDALE RD, LOUISVILLE, KY 40241

http://zhomesre.com

Welcome to 7204 Springdale Rd! Discover the perfect family home in the highly desirable subdivision of Green Spring! This spacious all-brick residence offers 4 bedrooms and 2 and half baths, providing ample room for your family's needs. You'll love the generous room sizes and thoughtful updated and clean layout ! Move in ready house that [...]

### **Basics**

**Type:** Single Family Residence

**Bedrooms: 4** beds **Bathrooms: 3** baths

**Area: 3150** sq ft **Lot size: 17859.6** sq ft

Year built: 1978 Lot Features: Level

County Or Parish: Jefferson Subdivision Name: GREEN SPRING