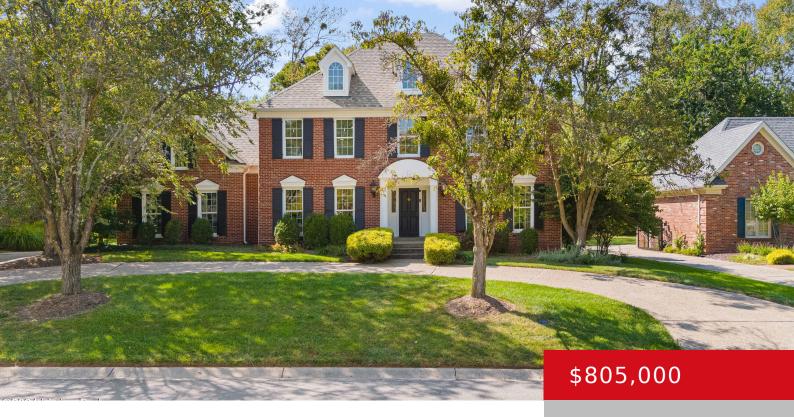

### 7205 LEAFLAND PL, PROSPECT, KY 40059

http://zhomesre.com

Welcome to 7205 Leafland PI, an impeccably maintained home on a tranquil cul-de-sac in one of Prospect's most sought-after neighborhoods, Bridgepointe. This classic and timeless residence exudes elegance and charm, offering a seamless blend of sophisticated design and impressive updates. This home boasts ample living area, large rooms and bedrooms, vaulted ceilings, tons of natural [...]

#### **Basics**

**Type:** Single Family Residence **Status:** Pending

Bedrooms: 4 beds

Area: 4612 sq ft

Lot size: 13069 sq ft

Year built: 1990 Lot Features: Cul De Sac

County Or Parish: Jefferson Subdivision Name: BRIDGEPOINTE