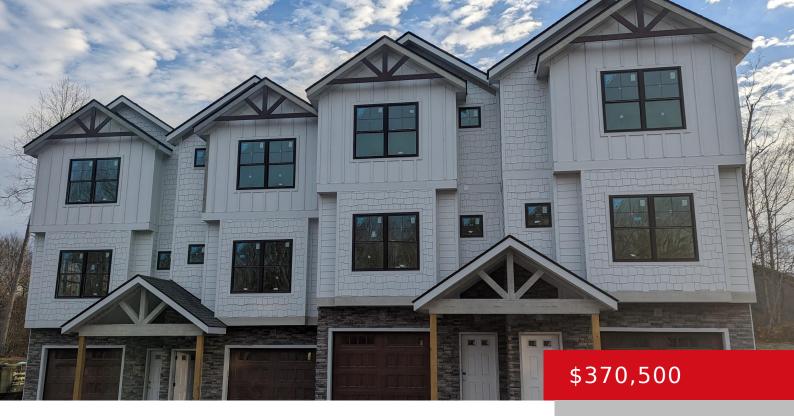

### 7205 PARK VUE DR, CRESTWOOD, KY 40014

http://zhomesre.com

New Townhomes located directly across from The Maples Park and minutes from I 71. These townhomes are under construction and will be available late Fall 2023!

#### **Basics**

Category: Residential Type: Condominium, Single Family Residence

**Status:** Pending **Bedrooms:** 2 beds

Bathrooms: 3 baths Area: 1372 sq ft

**Lot size: 0** sq ft **Year built:** 2024

County Or Parish: Oldham Subdivision Name: Park Vue Townhomes

# **Building Details**

Architectural Style: Townhouse Foundation Details: Poured Concrete

**Stories:** 3, 3 **Electric:** Residential

**Roof:** Shingle **Construction Materials:** Fiber Cement, Stone Veneer