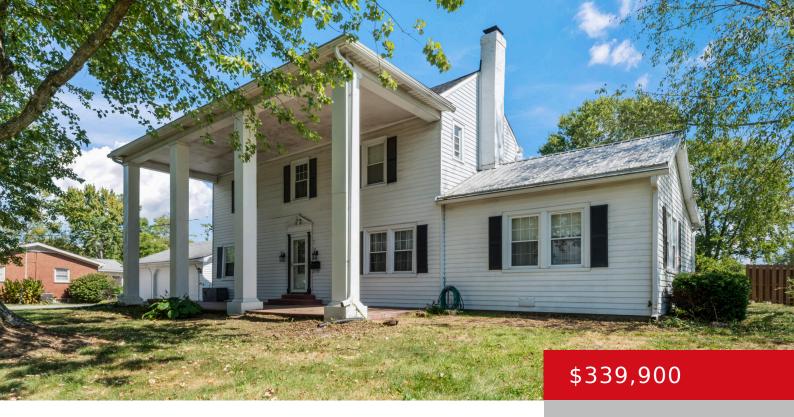

## **7211 TANGELO DR, LOUISVILLE, KY 40228**

http://zhomesre.com

Attention Investors or Buyers wanting a great home that is going to need some love, some updating, and some repair. There is a 2nd home/cottage on the property that had a renovation started, but never completed (Interior framed, some wiring). The main house has 4 bedrooms, 2 full baths, living room, dining room, eat in [...]

### **Basics**

Type: Single Family Residence

Bedrooms: 4 beds

**Area: 2746** sq ft **Year built:** 1915

County Or Parish: Jefferson

**Bathrooms Full: 2** 

Status: Active

Bathrooms: 2 baths

# **Building Details**

Foundation Details: Crawl Space Stories: 2

**Electric:** Residential **Fencing:** Wood, Chain Link

Roof: Metal, Shingle Construction Materials: Aluminum Siding, Vinyl Siding

**Garage Spaces:** 3 **Basement:** Cellar

## **Amenities & Features**

Cooling: MiniSplit/Ductless Fireplaces Total: 3

**Exterior Features:** See Remarks, Porch **Utilities:** Electricity Connected, Fuel:Natural,

Public Sewer, Public Water

Parking Features: Detached, Entry Front, Heating: Radiant, MiniSplit/Ductless