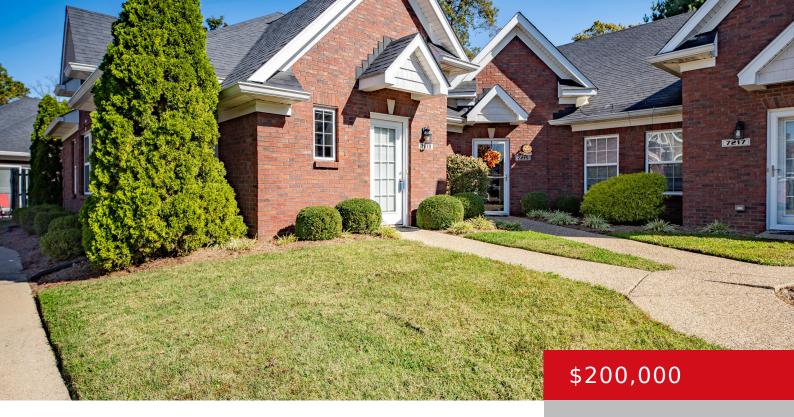

# 7213 MICHAEL BENJAMIN CIR, CRESTWOOD, KY 40014

http://zhomesre.com

This charming patio home features an inviting open floor plan, where the spacious great room seamlessly connects to a cozy dining area and a modern kitchen, perfect for entertaining. The home includes two comfortable bedrooms, a full bathroom, a convenient half bath, and a well-placed laundry area. Enjoy a peaceful retreat on the private patio, [...]

#### **Basics**

**Type:** Condominium **Status:** Active

Bedrooms: 2 beds Bathrooms: 2 baths

**Area: 1046** sq ft **Lot size: 0** sq ft

Year built: 2005 County Or Parish: Oldham

**Subdivision Name:** CRESTWOOD GARDENS **Bathrooms Full:** 1