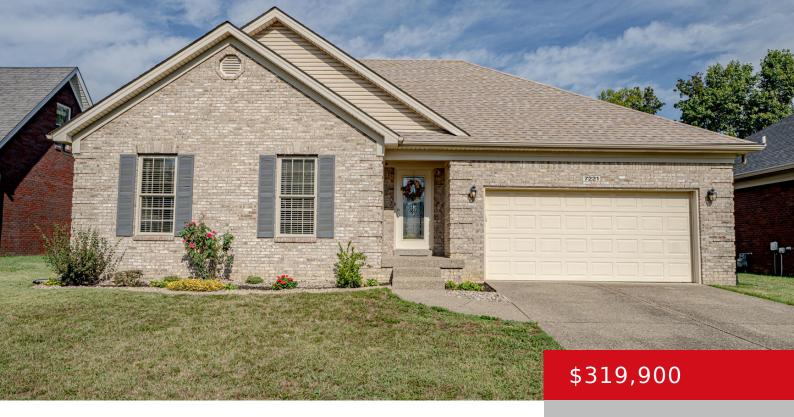

### 7221 STRIVE LN, LOUISVILLE, KY 40258

http://zhomesre.com

Welcome to 7221 Strive Lane in Pleasure Ridge Pointe!!! A
Beautiful Brick Ranch home with 3 Bedrooms and 3 Full
Bathrooms. There is a potential for 5 Bedrooms with 2 of them in
the Finished Basement. This home has a wonderful Open Floor
Plan with Vaulted Ceilings in the Great Room, a gas fireplace for
[...]

#### **Basics**

**Type:** Single Family Residence **Status:** Active

Bedrooms: 3 beds

Area: 2792 sq ft

Lot size: 8712 sq ft

Year built: 2005 Lot Features: Sidewalk, Cleared, Level

County Or Parish: Jefferson Subdivision Name: PLEASURE RIDGE POINTE