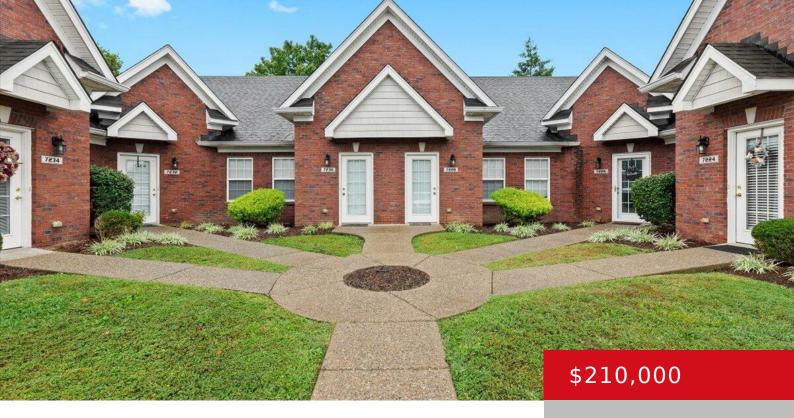

# 7230 MICHAEL BENJAMIN CIR, CRESTWOOD, KY 40014

http://zhomesre.com

Welcome to this charming 2- bedroom, 2- Bathroom condo, perfect for comfortable and convenient living. This beautifully maintained unit features a spacious patio. Inside, you'll find a up to date kitchen, open living spaces, and ample natural light throughout. The primary bedroom includes an ensuite bathroom and added privacy. Additionally, this condo offers off- street [...]

#### **Basics**

**Type:** Condominium **Status:** Active Under Contract

Bedrooms: 2 beds Bathrooms: 2 baths

Area: 1009 sq ft Lot size: 1394 sq ft

Year built: 2005 Lot Features: Sidewalk, Cleared

County Or Parish: Oldham Subdivision Name: CRESTWOOD GARDENS

## **Building Details**

Foundation Details: Slab Stories: 1, 1

**Electric:** Residential **Fencing:** None

**Roof:** Shingle **Construction Materials:** Brick

Basement: None

### **Amenities & Features**

Cooling: Central Air Exterior Features: Patio

Utilities: Public Sewer Laundry Features: In Unit

Parking Features: Off-Street Parking, See Remarks