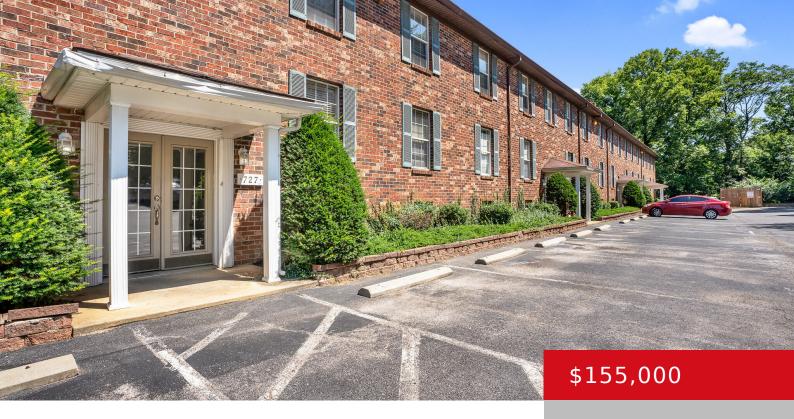

## 727 N HITE AVE, 3, LOUISVILLE, KY 40206

http://zhomesre.com

This wonderful 2bd/2 full bath condo is located in the desirable Hite Ave Gardens Community. You will love the open floor plan for living room and kitchen. The kitchen has an abundance of counter space and cabinets. The primary bedroom as an ensuite bath and large closet. Enjoy time outside on the deck! There are [...]

### **Basics**

**Type:** Condominium **Status:** Active Under Contract

**Bedrooms: 2** beds **Bathrooms: 2** baths

Area: 876 sq ft Lot size: 0 sq ft

Year built: 1969 County Or Parish: Jefferson

**Subdivision Name:** HITE AVE GARDENS **Bathrooms Full:** 2