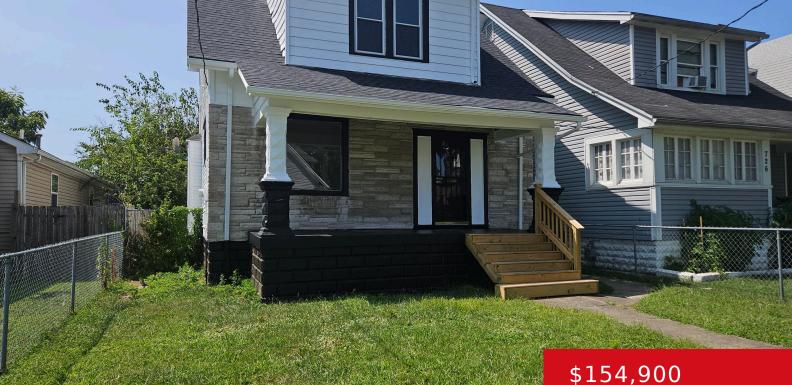

#### 728 DEARBORN AVE, LOUISVILLE, KY 40211 http://zhomesre.com

Affordable Living! This freshly remodeled 3-bedroom, 2-bath gem in the heart of Louisville offers modern comfort with a touch of classic charm. From the roof to the updated basement, every inch of this home has been thoughtfully renovated. You want move in ready? Here it is! New roof, HVAC, Flooring, Water heater, Plumbing/Electrical. Don't miss out [...]

#### Basics

Type: Single Family Residence Bedrooms: 3 beds Area: 1576 sq ft Year built: 1910 Subdivision Name: NONE

Status: Active Bathrooms: 2 baths Lot size: 3484.8 sq ft County Or Parish: Jefferson Bathrooms Full: 2

# **Building Details**

Foundation Details: Poured ConcreteStories: 2Electric: ResidentialFencing: Full, Chain LinkRoof: ShingleConstruction Materials: Wood Frame, StoneBasement: UnfinishedFencing: Poure Po

## **Amenities & Features**

Exterior Features: Porch Utilities: Electricity Connected, Fuel:Natural, Public Sewer, Public Water
Parking Features: None Heating: Forced Air, Natural Gas