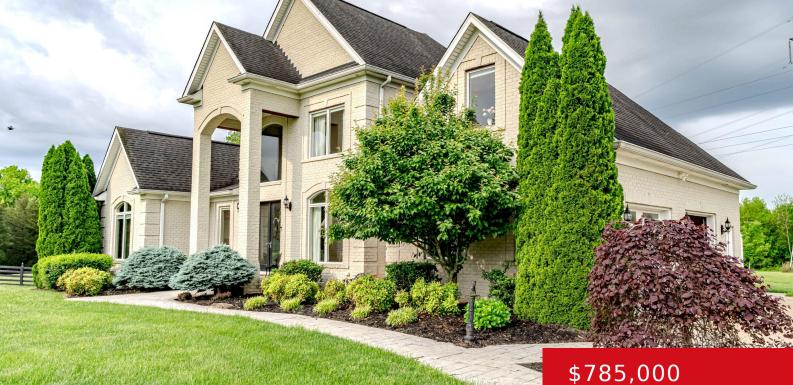

#### 7300 ABBOTT GLEN DR, CRESTWOOD, KY 40014

http://zhomesre.com

A rare opportunity to own a custom built home on 10.74 acres in a family friendly neighborhood in Crestwood. This meticulously maintained 1 1/2 story residence boasts 2947 above grade sq ft, unfinished walkout basement with utility garage and newly updated gourmet kitchen, including freshly painted and some new cabinetry, new lighting, granite countertops and [...]

#### Basics

Type: Single Family Residence Bedrooms: 4 beds Area: 2947 sq ft Year built: 2007 Subdivision Name: ABBOTT GLEN Status: Active Bathrooms: 4 baths Lot size: 467834.4 sq ft County Or Parish: Oldham Bathrooms Full: 4

### **Building Details**

Stories: 2 Roof: Shingle Garage Spaces: 2 **Electric:** Residential **Construction Materials:** Brick **Basement:** Unfinished

## **Amenities & Features**

Cooling: Central Air Utilities: Electricity Connected, Fuel:Natural, Septic System Heating: Forced Air, Natural Gas, Heat Pump Exterior Features: Patio Parking Features: Attached, Entry Side