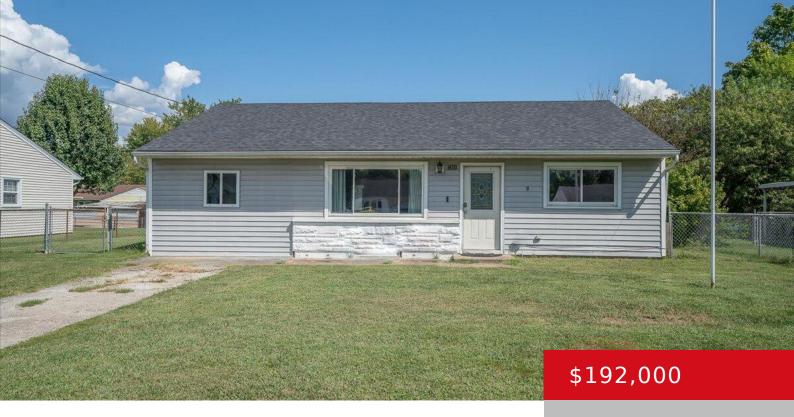

## 7301 BETSY ROSS DR, LOUISVILLE, KY 40272

http://zhomesre.com

Welcome to this beautifully updated and well-maintained ranch home, nestled on a quiet street, offering both charm and peace of mind. This 3-bedroom, gem boasts several big-ticket upgrades, including a brand-new roof, new furnace, new air conditioner, and a newer water heater. With all these major updates, this home is truly move-in ready! The cozy, [...]

### **Basics**

**Type:** Single Family Residence **Status:** Active

**Bedrooms: 3** beds **Bathrooms: 1** bath

**Area: 1230** sq ft **Lot size: 12632.4** sq ft

Year built: 1955 County Or Parish: Jefferson