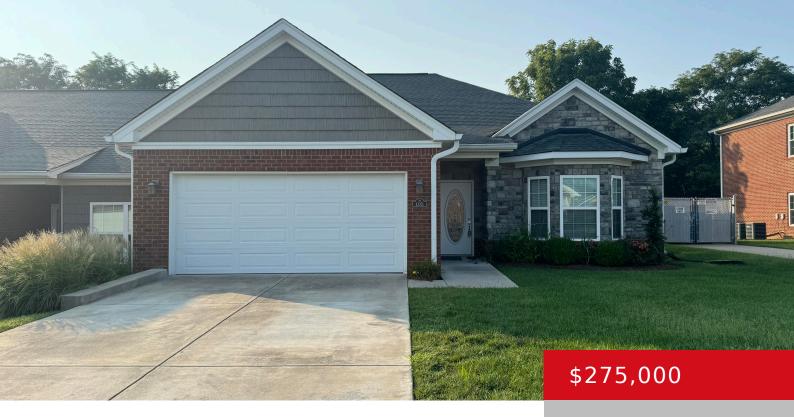

# 7305 AUTUMN TRACE DR, 105, LOUISVILLE, KY 40214

http://zhomesre.com

Welcome to this two-bedroom, two-bath patio home nestled in the highly sought-after Autumn Trace community. As you step inside, you'll immediately appreciate the open and airy floor plan that invites natural light to fill every corner. The spacious combined living room, kitchen and dining room is perfect for both relaxing and entertaining. The enclosed private [...]

#### **Basics**

**Type:** Condominium **Status:** Active Under Contract

**Bedrooms: 2** beds **Bathrooms: 2** baths

Area: 1418 sq ft Lot size: 0 sq ft

Year built: 2019 County Or Parish: Jefferson

**Subdivision Name:** AUTUMN TRACE **Bathrooms Full:** 2

# **Building Details**

**Foundation Details:** Slab **Stories:** 1, 1

Electric: Residential Fencing: None

Roof: Shingle Construction Materials: Brick, Stone

**Garage Spaces:** 2 **Basement:** None