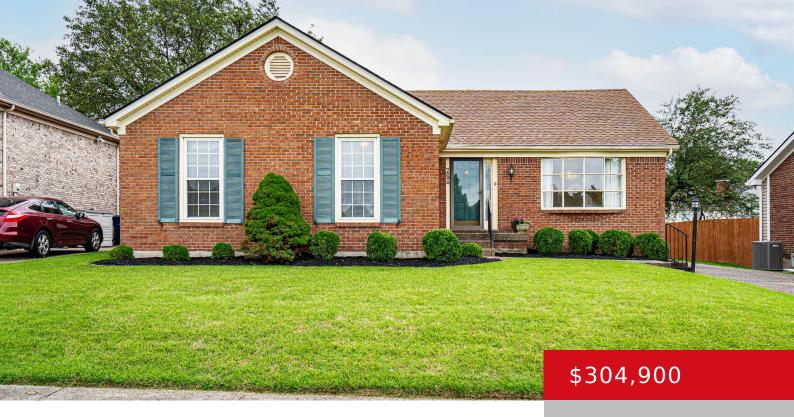

### 7306 KORT WAY, LOUISVILLE, KY 40220

http://zhomesre.com

This one has it all – on one level! FRESH PAINT! Refreshed landscaping welcomes you to this 3 bedroom, 2 full bathroom ranch home located on a dead-end street. The stunning vaulted living room ceiling is accented with gorgeous beams and the wall trim provides an added design upgrade! The eat-in kitchen and dining room [...]

### **Basics**

**Type:** Single Family Residence

Bedrooms: 3 bedsBathrooms: 2 bathsArea: 1568 sq ftLot size: 7680 sq ft

Year built: 1986 Lot Features: Cul De Sac

County Or Parish: Jefferson Subdivision Name: KORT SPRINGS