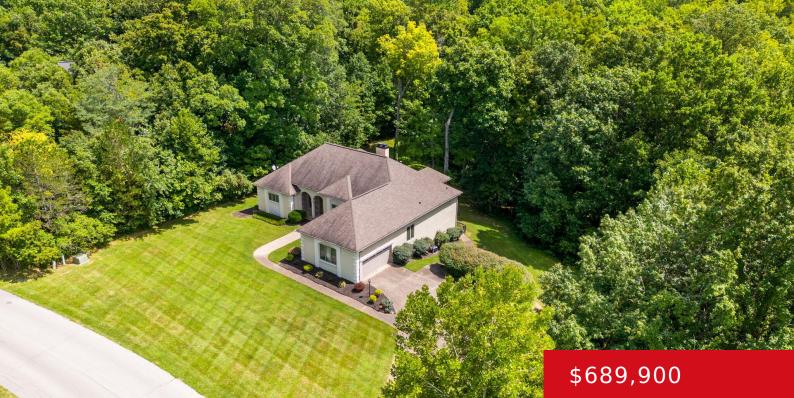

#### 7307 E ORCHARD GRASS BLVD, CRESTWOOD, KY 40014

http://zhomesre.com

If you are looking for the hard to find combo of a big walkout ranch on a 1.25 acre lot with tons of privacy then get on out to see this one. The wooded backyard features a fox and deer that visit most days and a meandering creek. The home has over 4500 finished sq [...]

### Basics

Type: Single Family Residence Bedrooms: 4 beds Area: 4563 sq ft Year built: 1996 County Or Parish: Oldham Bathrooms Full: 4 Status: Pending Bathrooms: 5 baths Lot size: 54450 sq ft Lot Features: Wooded Subdivision Name: BRIAR HILL ESTATES

# **Building Details**

Foundation Details: Poured Concrete Electric: Residential Roof: Shingle Garage Spaces: 2 Stories: 1 Fencing: None Construction Materials: Stucco Basement: Walkout Finished