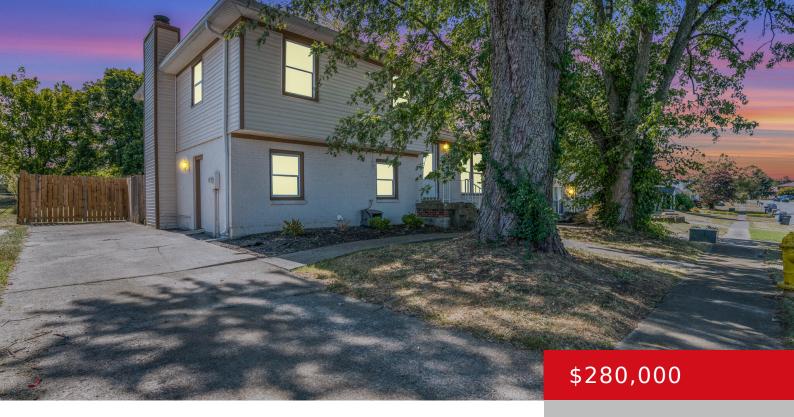

# 7308 CHESTNUT TREE LN, LOUISVILLE, KY 40291

http://zhomesre.com

☐ FOR SALE: 7308 Chestnut Tree Ln ☐ Stunning, fully remodeled home in a GREAT NEIGHBORHOOD! This charming property offers: 3 Spacious Bedrooms, 2 Full Bathrooms, A large fully fenced backyard—perfect for outdoor activities and privacy, Roof replaced in 2019, Move-in ready with modern upgrades throughout! Don't miss out on this gem! Whether you're a [...]

#### **Basics**

Type: Single Family Residence

Bedrooms: 3 beds

Area: 1688 sq ft

Bathrooms: 2 baths

Lot size: 9866 sq ft

Year built: 1982 Lot Features: Sidewalk, Level
County Or Parish: Jefferson Subdivision Name: QUAIL RUN

## **Building Details**

Foundation Details: Crawl Space, Poured Concrete Stories: 3

Electric: Residential Fencing: Full, Wood

Roof: Shingle Construction Materials: Brick, Vinyl

Siding

**Status:** Active

Basement: None