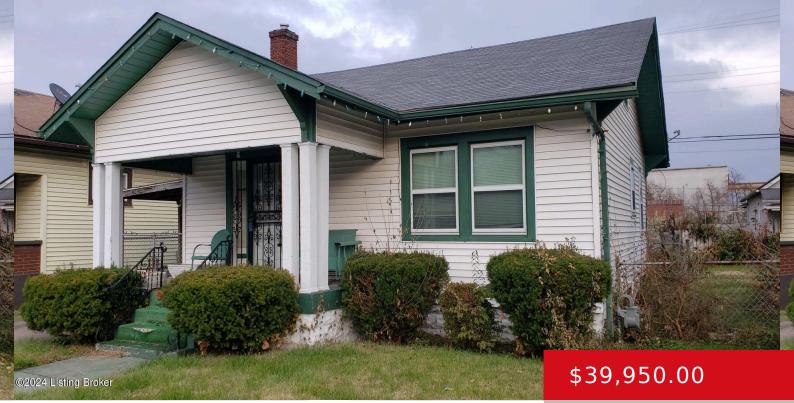

#### 731 HAZEL ST, LOUISVILLE, KY 40211

http://zhomesre.com

- 2 beds
- 1 bath
- Single Family Residence
- Active Under Contract
- 940 sq ft

### Basics

Type: Single Family Residence Bedrooms: 2 beds Area: 940 sq ft Year built: 1925 Subdivision Name: GARLAND PLACE Status: Active Under Contract Bathrooms: 1 bath Lot size: 3800 sq ft County Or Parish: Jefferson Bathrooms Full: 1

## **Building Details**

Stories: 1 Fencing: Partial, Chain Link Construction Materials: Vinyl Siding Electric: Residential Roof: Shingle Basement: Unfinished

### **Amenities & Features**

| Cooling: Wall/Window Unit(s)          | Fireplaces Total: 1                                                               |
|---------------------------------------|-----------------------------------------------------------------------------------|
| Exterior Features: Porch              | <b>Utilities:</b> Electricity Connected, Fuel:Natural, Public Sewer, Public Water |
| Parking Features: 1 Car Carport, None | Heating: Forced Air, Natural Gas, Propane                                         |