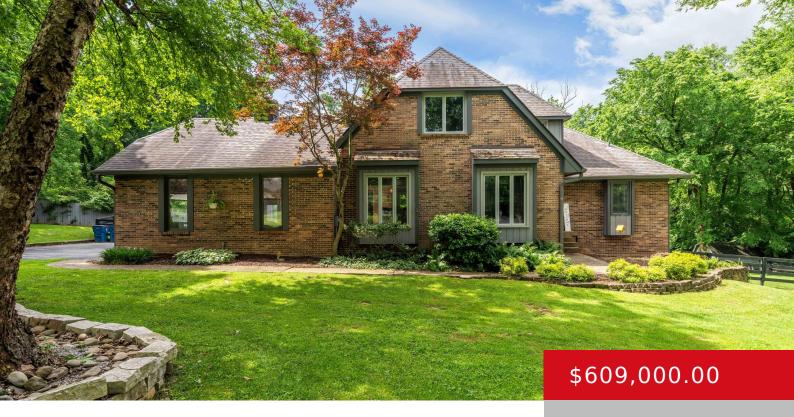

# 7316 SHADOWOOD LN, CRESTWOOD, KY 40014

http://zhomesre.com

Welcome to 7316 Shadowood Ln! Resting on a beautiful 1-acre lot in Oldham County, this home is a gem! Decked with hardwood flooring throughout, a tour of the main level highlights the character, smart design, and versatility of space you're sure to appreciate. Beginning in the great room, which is filled with natural light and [...]

### **Basics**

Type: Single Family Residence

Bedrooms: 4 beds
Area: 3339 sq ft

Year built: 1987

**Subdivision Name: SHADOWOOD** 

**Status:** Active

Bathrooms: 4 baths
Lot size: 52228 sq ft

County Or Parish: Oldham

# **Building Details**

**Foundation Details:** Poured Concrete **Stories:** 2

Electric: Residential Fencing: Partial, Wood

Roof: Shingle Construction Materials: Wood Frame, Brick

**Garage Spaces:** 2 **Basement:** Walkout Part Fin

## **Amenities & Features**

**Cooling:** Central Air **Fireplaces Total:** 2

**Exterior Features:** Pool - Above Ground, **Utilities:** Electricity Connected, Fuel:Natural,

Deck, Hot Tub Septic System, Public Water