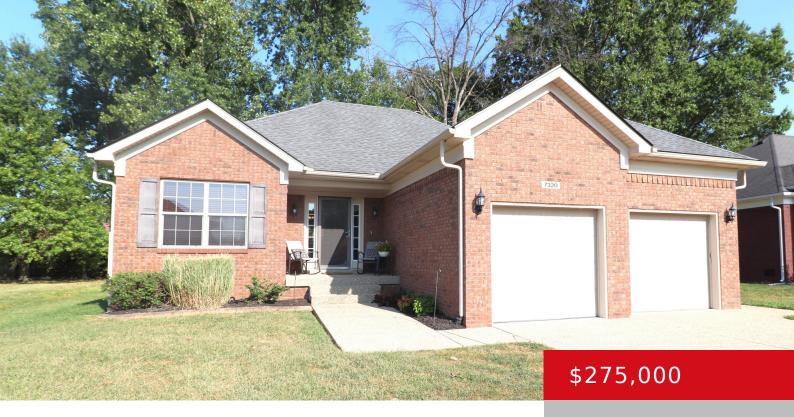

# **7320 QUINDERO RUN RD, LOUISVILLE, KY 40228**

http://zhomesre.com

All Brick, ranch style home featuring an open floor plan with 1,270 sqft. This 3 bedroom, 2 full bath home is move-in ready. As you step into the foyer the open plan reveals a large vaulted great room leading to the well-equipped kitchen and dining area. The split floor plan provides 2 bedrooms with new [...]

- 3 beds
- 2 haths
- Single Family Residence
- Pending
- 1270 sq ft

#### **Basics**

**Type:** Single Family Residence **Status:** Pending

Bedrooms: 3 beds Bathrooms: 2 baths

**Area: 1270** sq ft **Lot size: 0** sq ft

Year built: 2009 County Or Parish: Jefferson

**Subdivision Name:** CRIMSON LAKE AT APPLE VALLEY **Bathrooms Full:** 2

## **Building Details**

Foundation Details: Crawl Space Stories: 1

Electric: Residential Roof: Shingle

**Construction Materials:** Brk/Ven **Garage Spaces:** 2

Basement: None

### **Amenities & Features**

**Cooling:** Central Air **Exterior Features:** Porch, Deck

**Utilities:** Electricity Connected, Fuel:Natural, Public **Parking Features:** Attached, Entry

Sewer, Public Water Front