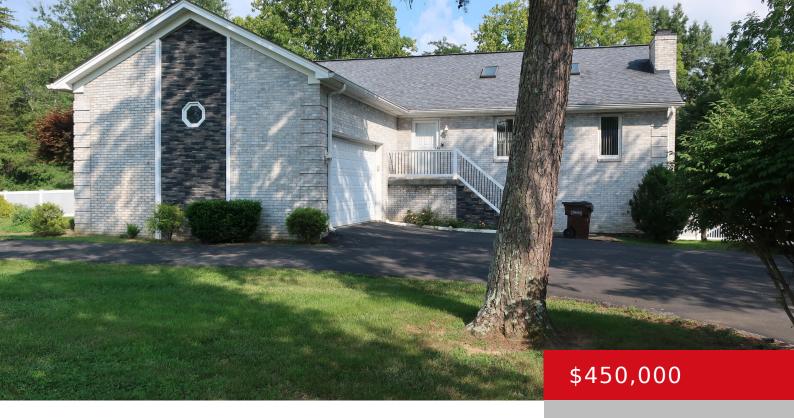

# 734 GREENBRIAR RD, MT WASHINGTON, KY 40047

http://zhomesre.com

Welcome home, this home has plenty of room for everyone. This spacious home has three bedrooms, 2.5 baths with a great floor plan and room to grow. If you venture downstairs the possibilities are endless has half bath large family room and another large room to make it your own its is a walkout. The primary [...]

#### **Basics**

**Type:** Single Family Residence **Status:** Active

**Bedrooms: 3** beds **Bathrooms: 3** baths

**Area: 3669** sq ft **Lot size: 86248.8** sq ft

Year built: 2000 Lot Features: Cleared, Level, Wooded

## **Building Details**

**Foundation Details:** Poured Concrete **Stories:** 1

**Electric:** Residential **Fencing:** Other, Privacy, Partial, Chain Link

Roof: Shingle Construction Materials: Brick, Vinyl Siding

Garage Spaces: 2 Basement: Partially finished, Walkout Part Fin

### **Amenities & Features**

**Cooling:** Central Air **Fireplaces Total:** 1

**Exterior Features:** Out Buildings, Deck **Utilities:** Electricity Connected, Septic System,

**Public Water** 

Parking Features: Entry Front, Driveway Heating: Natural Gas