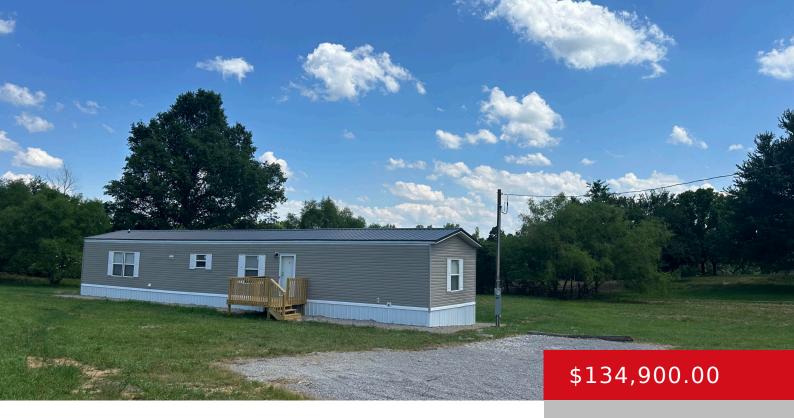

### **7350 HIGHWAY 401, GARFIELD, KY 40140**

http://zhomesre.com

Very nice, well maintained, affordable home located about 30 minutes from Elizabethtown, Brandenburg, Ft Knox, Glendale and about 20 minutes to Leitchfield. Location offers the best of both worlds when looking for country living but need to maintain an easy commute. Home sits on a 1.31 acre lot. The large master bedroom features a built [...]

- 3 heds
- 2 haths
- Single Family Residence
- Active
- 1216 sq ft

### **Basics**

**Type:** Single Family Residence **Status:** Active

**Bedrooms: 3** beds **Bathrooms: 2** baths

**Area: 1216** sq ft **Lot size: 57063.6** sq ft

Year built: 2016 County Or Parish: Breckinridge