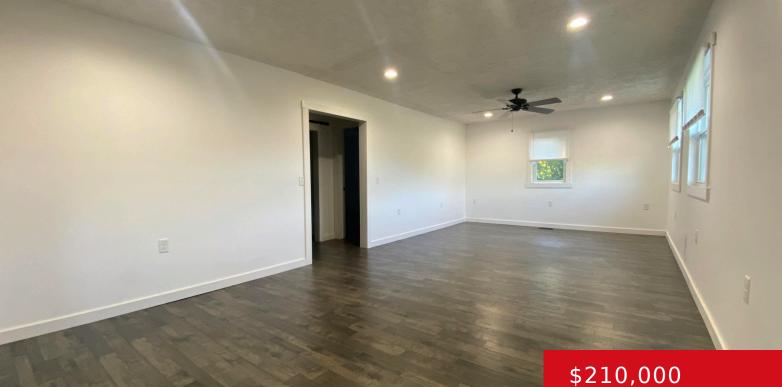

## 7358 W HWY 60, HARDINSBURG, KY 40143

http://zhomesre.com

Check out this 3 bedroom 1 bath home with a full basement. This beautiful home is conveniently located in Hites Run on Hwy 60 between Hardinsburg and Cloverport.

- \$210,000

#### Basics

Type: Single Family Residence Bedrooms: 3 beds Area: 1458 sq ft Year built: 1970 Subdivision Name: NONE

Status: Active Bathrooms: 1 bath Lot size: 44431.2 sq ft County Or Parish: Breckinridge Bathrooms Full: 1