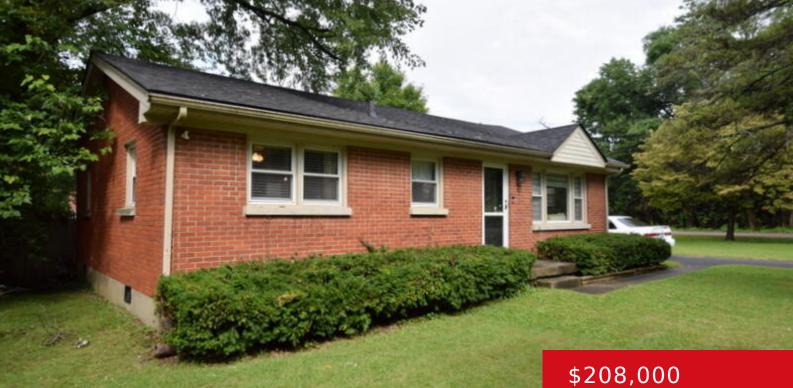

### 7402 MICHAEL DR, LOUISVILLE, KY 40228 http://zhomesre.com

This 3 Bedroom 1 Bath home is located in Highview on a deadend street. Close to parks, schools, churches, shopping, restaurants/ bars All Brick, Maintenance Free, Ranch offers an open concept living area, open to the updated Kitchen with Stainless Appliances that remain. Down the hall you will find good size Bedrooms and a Full [...]

## Basics

Type: Single Family Residence Bedrooms: 3 beds Area: 1080 sq ft Year built: 1957 County Or Parish: Jefferson Bathrooms Full: 1 Status: Pending Bathrooms: 1 bath Lot size: 11325.6 sq ft Lot Features: Corner, DeadEnd Subdivision Name: HIGHVIEW

# **Building Details**

Foundation Details: Crawl Space Electric: Residential Roof: Shingle Basement: None Stories: 1 Fencing: Privacy, Full, Chain Link Construction Materials: Brick

# **Amenities & Features**

Cooling: Central AirExterior Features: DeckUtilities: Public Sewer, Public WaterParking Features: Off-Street Parking, DrivewayHeating: Forced Air, Natural Gas