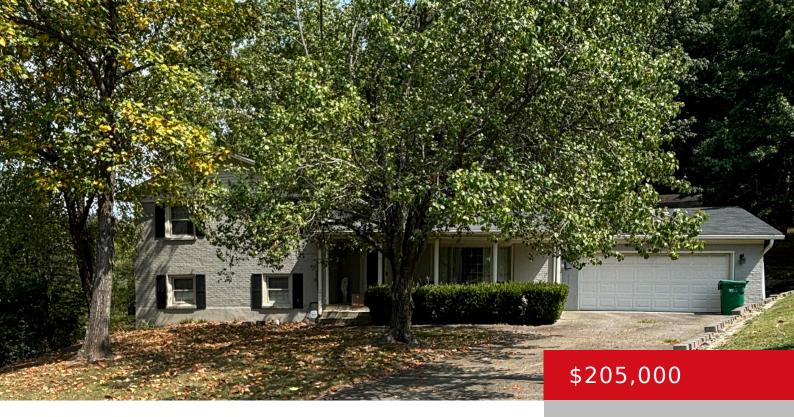

## 7409 ROYALWOOD DR, LOUISVILLE, KY 40214

http://zhomesre.com

This home is a 3 bedroom 3 bath with 2 car garage in the Forest Hill Subdivision. The kitchen has an abundance of cabinet and countertop space. Off the dining room is the living room that features a large window for natural lighting. Upstairs you will find the primary bedroom with attached full bathroom, 2 [...]

- 3 heds
- 3 haths
- Single Family Residence
- Active Under Contract
- 1532 sq ft

**Basics** 

**Type:** Single Family Residence **Status:** Active Under Contract

**Bedrooms: 3** beds **Bathrooms: 3** baths

**Area: 1532** sq ft **Lot size: 16988.4** sq ft

Year built: 1973 Lot Features: Cul De Sac

County Or Parish: Jefferson Subdivision Name: FOREST HILL

Rooms

**Rooms Total:** 11

**Bathrooms Full: 3** 

**Building Details** 

Foundation Details: Crawl Space, Stories: 2

**Poured Concrete** 

**Electric:** Residential **Fencing:** Partial, Chain Link

Roof: Flat, Shingle Construction Materials: Aluminum Siding, Wood

Frame, Brk/Ven, Vinyl Siding

**Garage Spaces:** 2 **Basement:** Partially finished

**Amenities & Features** 

**Cooling:** Central Air **Fireplaces Total:** 1

Exterior Features: Patio, Pool - Above Ground, Utilities: Electricity Connected, Fuel:Natural,

Porch, Deck Public Sewer, Public Water

Parking Features: Attached, Entry Front, Heating: Natural Gas

Driveway