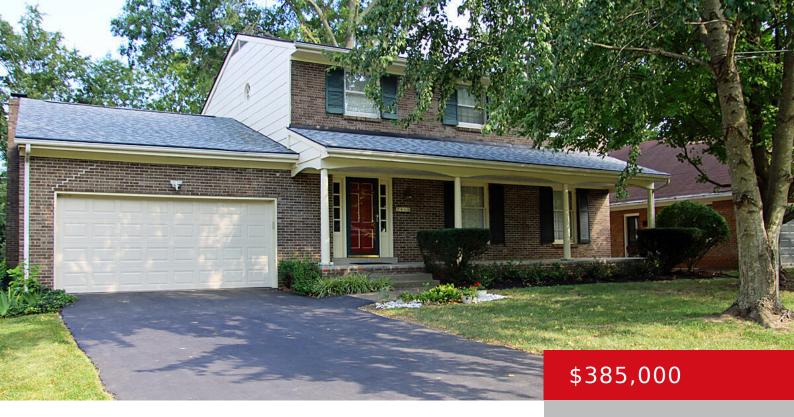

## 7410 GLEN ARBOR RD, LOUISVILLE, KY 40222

http://zhomesre.com

Spacious family friendly home with four bedrooms, two and a half baths, and large eat in kitchen with built in desk work area.

Separate dining area great for formal entertaining. Cozy living room with wood burning fireplace and built in cabinets. Large deck perfect for overlooking private peaceful wooded back yard.

Great covered front porch [...]

- 4 heds
- 3 haths
- Single Family Residence
- Pending
- 2406 sq ft

### **Basics**

**Type:** Single Family Residence **Status:** Pending

Bedrooms: 4 beds Bathrooms: 3 baths

Area: 2406 sq ft Lot size: 13299 sq ft

Year built: 1971 County Or Parish: Jefferson

**Subdivision Name:** BANCROFT **Bathrooms Full:** 2