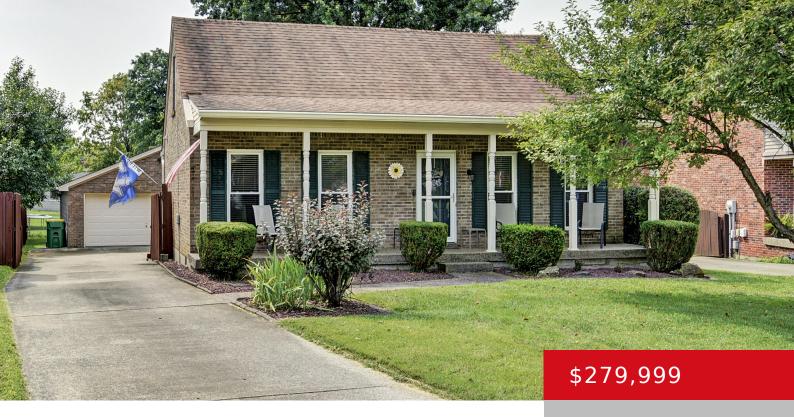

# 7410 ROME BEAUTY PL, LOUISVILLE, KY 40228

http://zhomesre.com

Larger than it Looks!!! 4 Bedrooms 2 Full Baths with 2 Car Detached Garage, Super Clean and Updated. Kitchen & Bathroom updated. Granite Countertops, Newer Laminate Floors and Fresh Paint. Nice Deck with Hot Tub. 1st Floor Primary Bedroom & 1st Floor Utility Room, Great back yard. Located in the very desirable Apple Valley Subdivision [...]

- 4 heds
- 2 haths
- Single Family Residence
- Pending
- 1725 sq ft

#### **Basics**

**Type:** Single Family Residence **Status:** Pending

**Bedrooms: 4** beds **Bathrooms: 2** baths

Area: 1725 sq ft

Year built: 1993

Lot size: 9583.2 sq ft

Lot Features: Cleared

County Or Parish: Jefferson Subdivision Name: APPLE VALLEY