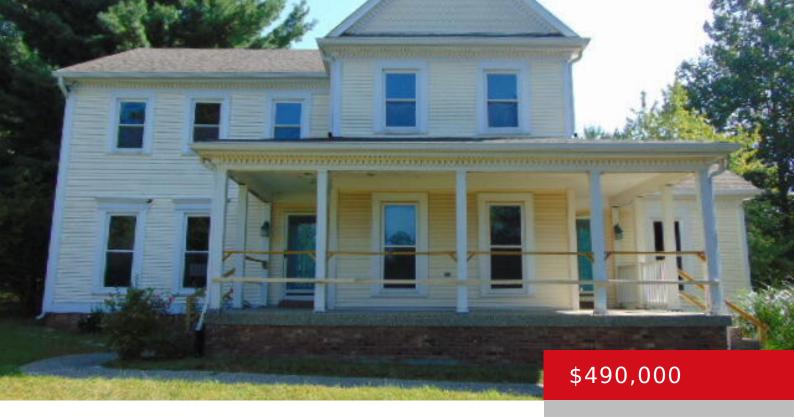

## 7412 SUNSET LN, CRESTWOOD, KY 40014

http://zhomesre.com

Call quickly on this spacious 2 story home located in Oldham
County on a private 1+ acre lot with 4 bedrooms and 3 full baths.
The main floor features a living room, family room with fireplace,
a large eat-in kitchen with plenty of cabinets, 1 bedroom and 1
full bath. Upstairs you will find 3 [...]

### **Basics**

**Type:** Single Family Residence **Status:** Active

**Bedrooms: 4** beds **Bathrooms: 3** baths

**Area: 3224** sq ft **Lot size: 44866.8** sq ft

Year built: 1988 County Or Parish: Oldham

**Subdivision Name:** BRIAR HILL FARMS **Bathrooms Full:** 3

# **Building Details**

**Stories:** 2 **Electric:** Residential

Roof: Shingle Construction Materials: Vinyl Siding

**Garage Spaces:** 2 **Basement:** Partially finished

## **Amenities & Features**

**Exterior Features:** Porch, Deck **Utilities:** Electricity Connected, Public

Water

Parking Features: Attached, Entry Side, Lower

Level, Driveway

**Heating:** Electric