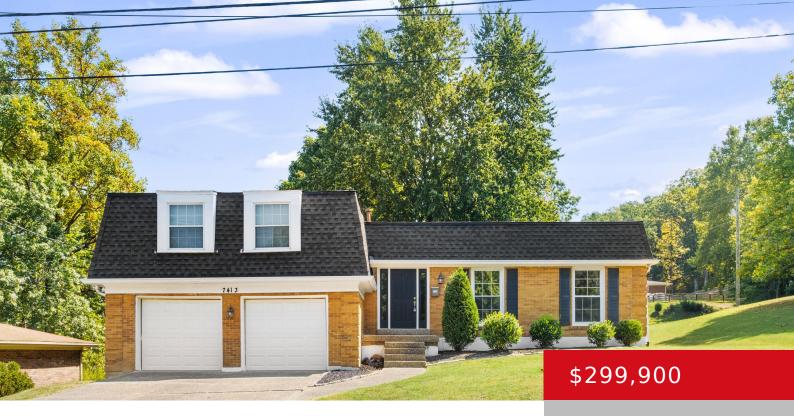

## 7413 COLT DR, LOUISVILLE, KY 40214

http://zhomesre.com

Welcome home to 7413 Colt Dr! If you have been looking for space- look no further! With over 2500 finished square feet, this home truly has it all! Upon entering, you will be greeted by an inviting open concept with large living space, updated kitchen and dining area. This space is filled with natural light [...]

### **Basics**

**Type:** Single Family Residence **Status:** Pending

**Bedrooms: 3** beds **Bathrooms: 3** baths

**Area: 2525** sq ft **Lot size: 11325.6** sq ft

Year built: 1977 Lot Features: Cul De Sac

County Or Parish: Jefferson Subdivision Name: FORREST ESTATES