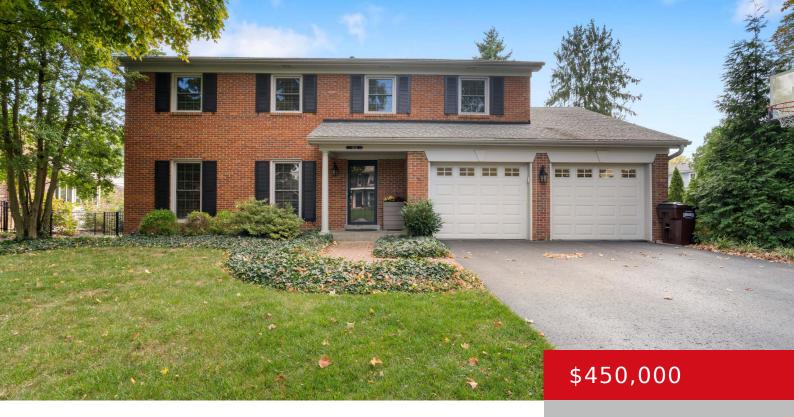

### 7414 GREENLAWN RD, LOUISVILLE, KY 40222

http://zhomesre.com

Welcome to 7414 Greenlawn Rd, in the heart of Bancroft.
Conveniently located between Westport Village and Holiday
Manor! This charming 5-bedroom, 2.5 bathroom residence offers
a spacious layout featuring two generous living rooms. The
kitchen is equipped with updated appliances, while the renovated
bathrooms boast new fixtures for a fresh and stylish touch
throughout the [...]

### **Basics**

**Type:** Single Family Residence

**Bedrooms: 5** beds **Bathrooms: 3** baths

**Area: 2921** sq ft **Lot size: 13503.6** sq ft

Year built: 1969 Lot Features: Level

County Or Parish: Jefferson Subdivision Name: BANCROFT

# **Building Details**

**Foundation Details:** Concrete Blk **Stories:** 2

**Electric:** Residential **Fencing:** Other, Wood

Roof: Shingle Construction Materials: Brick, Vinyl Siding

**Garage Spaces:** 2 **Basement:** Partially finished