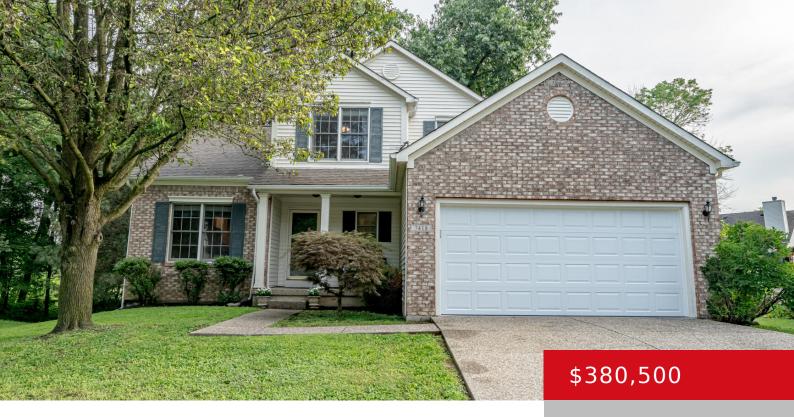

### 7418 SPRING RUN DR, LOUISVILLE, KY 40291

http://zhomesre.com

Updated kitchen and baths!! Beautiful 3 bed 4 bath with basement, two car garage, fenced rear yard, huge deck and paver patio on a private cul-de-sac lot in desirable Seaton Springs! Two Story ceilings in large great room opens to kitchen with full remodel- you'll find white soft close shaker cabinets with granite tops! [...]

### **Basics**

**Type:** Single Family Residence

Bedrooms: 3 beds
Area: 2830 sq ft

Year built: 2001

**Subdivision Name: SEATON SPRINGS** 

**Status:** Pending

Bathrooms: 4 baths

**Lot size: 9147.6** sq ft