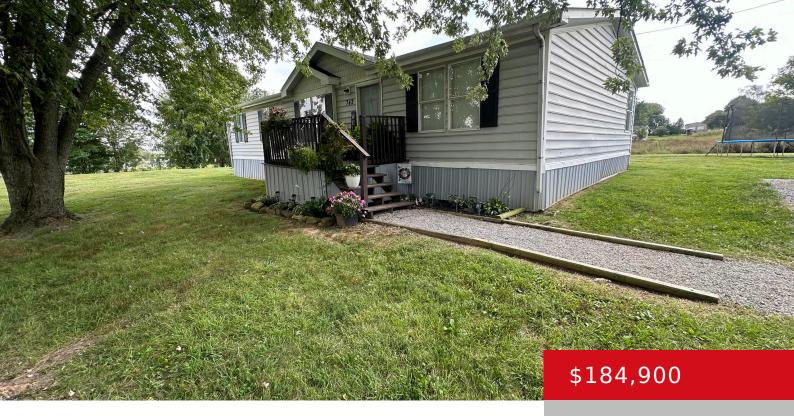

# 742 STANLEY ALLEN DR, VINE GROVE, KY 40175

http://zhomesre.com

Cute and neatly kept 4 bedroom, 2 bath doublewide mobile home in the Jennings Knob neighborhood. Home sits on a peaceful and level 1 acre lot with quick access to Highway 60 and Highway 313. 1,404 square feet full of updates throughout including LVP vinyl plank flooring, granite countertops, new cabinets in 2022, stainless steel [...]

#### **Basics**

**Type:** Single Family Residence **Status:** Pending

Bedrooms: 4 beds

Area: 1404 sq ft

Bathrooms: 2 baths

Lot size: 43560 sq ft

Year built: 2000 Lot Features: Cleared, Level

County Or Parish: Meade Subdivision Name: THE KNOBS