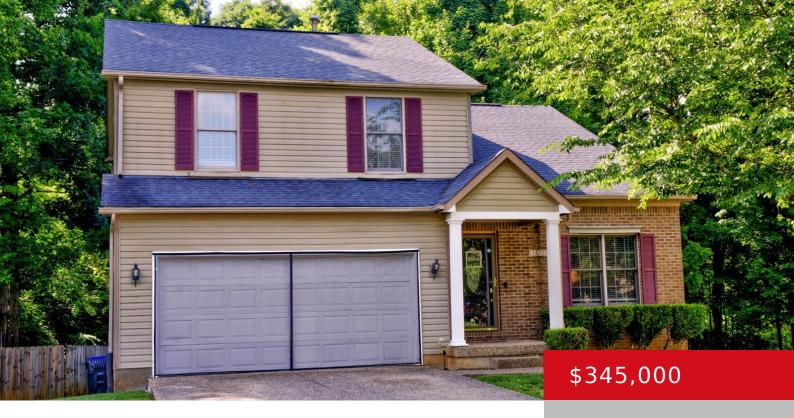

### 7422 SPRING RUN DR, LOUISVILLE, KY 40291

http://zhomesre.com

Beautiful home on a private cul-de-sac lot that backs up to wooded area in desirable Seaton Springs! Kitchen updated with glass tile backsplash, new cabinets and stainless appliances. Breakfast bar in island plus large eating area with Bay window. Great room has vaulted ceiling, surround sound, updated wood laminate floors (hand scrapped look) Finished basement [...]

- 3 heds
- 4 haths
- Single Family Residence
- Active
- 2526 sq ft

#### **Basics**

**Type:** Single Family Residence **Status:** Active

**Bedrooms: 3** beds **Bathrooms: 4** baths

**Area: 2526** sq ft **Lot size: 9147.6** sq ft

Year built: 2001 County Or Parish: Jefferson