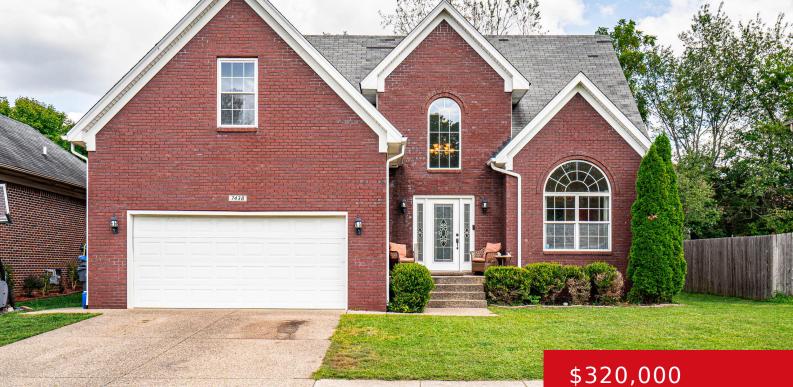

#### 7438 APPLE MILL DR, LOUISVILLE, KY 40228 http://zhomesre.com

Crimson Lake! An amazing opportunity to own a beautiful 3 BR, 2.5 BA all brick 2 story home with a lake front view. Featuring a large great room with a gas fp and original hardwood floors that opens to the dining area and kitchen which is of off of the living room as well. The [...]

#### Basics

Type: Single Family Residence Bedrooms: 3 beds Area: 2065 sq ft Year built: 2008 Subdivision Name: CRIMSON LAKE AT APPLE VALLEY Status: Pending Bathrooms: 3 baths Lot size: 9256 sq ft County Or Parish: Jefferson Bathrooms Full: 2

# **Building Details**

Foundation Details: Crawl Space Electric: Residential Roof: Shingle Garage Spaces: 2 Stories: 2 Fencing: Privacy, Wood Construction Materials: Brick Basement: None

## **Amenities & Features**

Cooling: Central AirFireplaces Total: 1Exterior Features: DeckUtilities: Electricity Connected, Fuel:Natural, Public<br/>Sewer, Public WaterParking Features: Attached,<br/>DrivewayHeating: Forced Air, Natural Gas