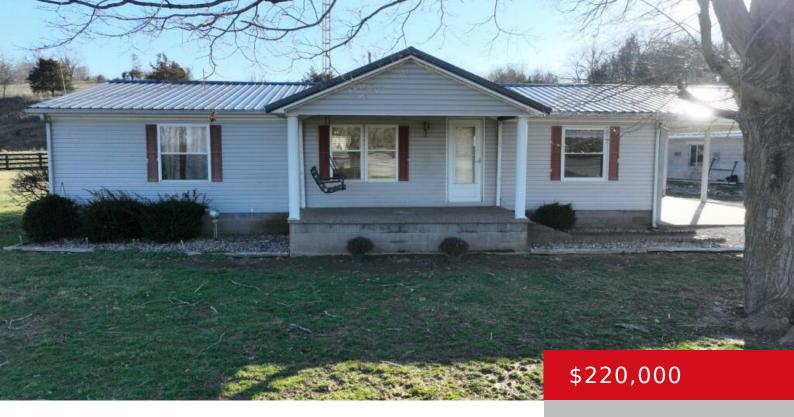

# **7455 BARDSTOWN RD, SPRINGFIELD, KY 40069**

http://zhomesre.com

Location, Location, Location! This welcoming home with a carport is conveniently located between Springfield and Bardstown. It offers 3 bedrooms, 2 full bathrooms, a fully equipped kitchen with ample cabinet space, an eat-in dining area, a spacious living room, and a mudroom with a laundry area. The front porch features a cozy swing for enjoying [...]

#### **Basics**

**Type:** Single Family Residence **Status:** Active Under Contract

**Bedrooms: 3** beds **Bathrooms: 2** baths

**Area: 1456** sq ft **Lot size: 49222.8** sq ft

Year built: 1993 County Or Parish: Washington

# **Building Details**

**Subdivision Name: NONE** 

**Foundation Details:** Concrete Blk **Stories:** 1

Electric: Residential Fencing: Partial, Wood

Roof: Shingle Construction Materials: Vinyl Siding

**Garage Spaces:** 2 **Basement:** None

## **Amenities & Features**

Cooling: Central Air Exterior Features: Out Buildings

Utilities: Septic System, Public Water Parking Features: 1 Car Carport, Detached

Heating: Electric, Heat Pump