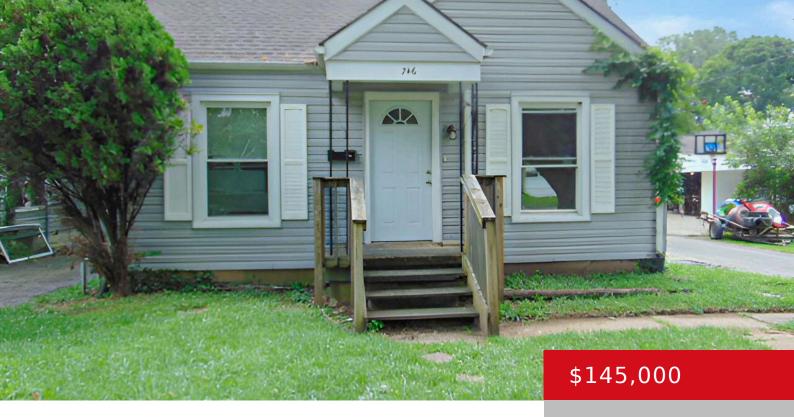

#### 746 COLORADO AVE, LOUISVILLE, KY 40208

http://zhomesre.com

Stop by today and see this 3 Bedroom/1 Full Bath home in close proximity to U of L. Covered Front Porch enters into the Living Room. The Eat-In Kitchen has lots of natural light and a door that leads out to the large back yard – great for entertaining and cook outs! 2 of the [...]

### **Basics**

**Type:** Single Family Residence **Status:** Active

Bedrooms: 3 beds Bathrooms: 1 bath

Area: 1224 sq ft Lot size: 4988 sq ft

Year built: 1940 County Or Parish: Jefferson

**Subdivision Name:** NONE **Bathrooms Full:** 1

# **Building Details**

Stories: 2 Electric: Residential

Roof: Shingle Construction Materials: Vinyl Siding

Basement: Unfinished

## **Amenities & Features**

Cooling: Central Air Exterior Features: Porch

Utilities: Electricity Connected, Fuel:Natural, Public Sewer, Public Parking Features: Driveway

Water

Heating: Forced Air, Natural Gas