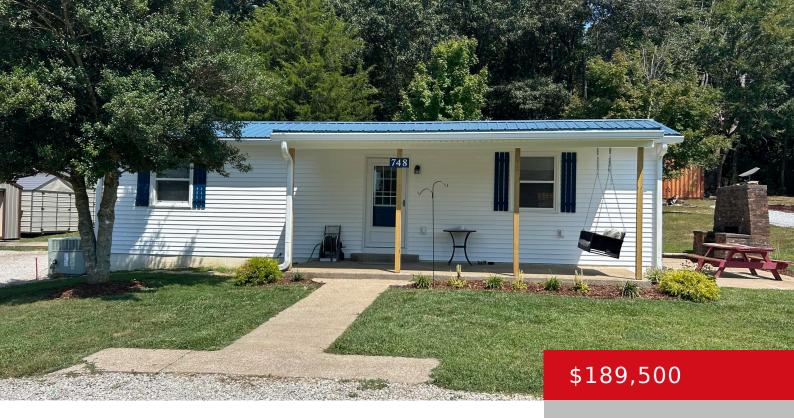

# 748 MERCER BEND RD, LEITCHFIELD, KY 42754

http://zhomesre.com

Welcome home to 748 Mercer Bend in Leitchfield, KY! This 2 bedroom, 1.5 bath sits on .83+/- acres just across the road from Rough River! NEW ROOF!!! This recently remodeled home is ready to move in! Enjoy the piece and quiet of the lake life while on your front porch swing listening to the boats [...]

#### **Basics**

**Type:** Single Family Residence **Status:** Active

**Bedrooms: 2** beds **Bathrooms: 2** baths

**Area: 1008** sq ft **Lot size: 36154.8** sq ft

County Or Parish: Breckinridge Subdivision Name: NONE

## **Building Details**

Stories: 1 Electric: Residential

Fencing: None Roof: Metal

**Construction Materials:** Wood Frame **Garage Spaces:** 1

Basement: None

### **Amenities & Features**

**Cooling:** Wall/Window Unit(s), Central Air **Exterior Features:** Porch

Utilities: Electricity Connected, Propane, Septic System, Parking Features: 1 Car Carport,

Public Water Detached, Driveway