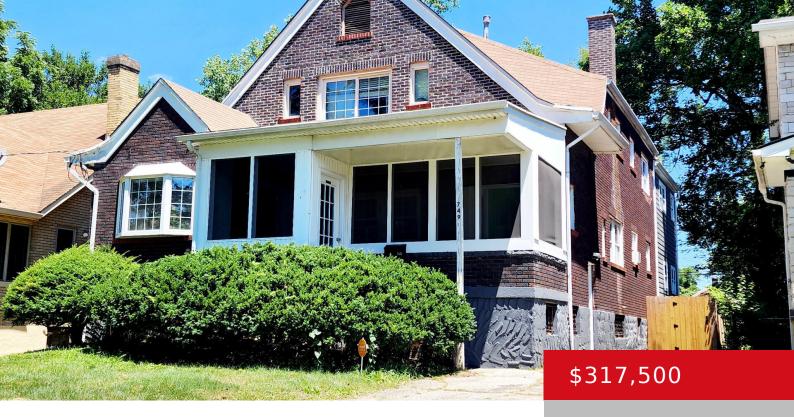

### **749 S 43RD ST, LOUISVILLE, KY 40211**

http://zhomesre.com

This charming single-family home located at 749 S 43rd St, Louisville, KY was built in 1925 and boasts a timeless design that exudes character and charm. The home spans a generous 4,400 square feet of finished living space, providing ample room for both relaxation and social gatherings. Situated on a spacious lot measuring 7,131 square [...]

### **Basics**

**Type:** Single Family Residence **Status:** Active

Bedrooms: 8 beds

Area: 6322 sq ft

Bathrooms: 3 baths

Lot size: 7131 sq ft

Year built: 1925 County Or Parish: Jefferson

**Subdivision Name:** DOERHOEFERS **Bathrooms Full:** 3