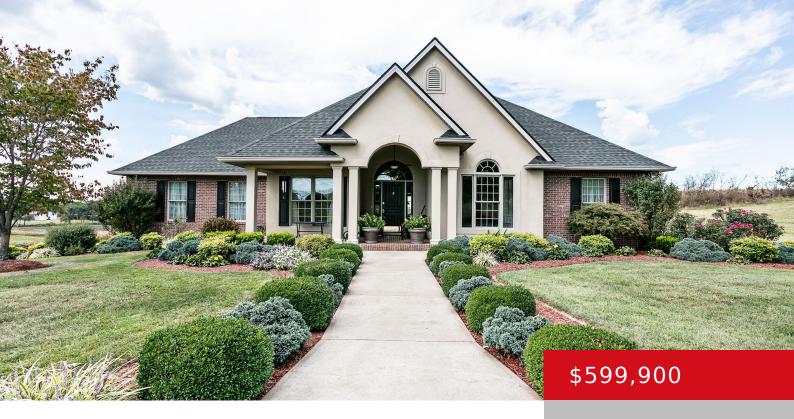

#### 7494 W HWY 90 HWY, MONTICELLO, KY 42633

http://zhomesre.com

This stunning, meticulously maintained brick home in Monticello, KY sits on a serene 1.47-acre lot, offering the perfect blend of peace and luxury. Boasting 6 spacious bedrooms and 4 full baths, the home provides an impressive 3,603 square feet of finished living space above grade, plus an additional 1,238 square feet of finished basement space [...]

- 6 beds
- 4 baths
- Single Family Residence
- Active
- 4841 sq ft

### Basics

Type: Single Family Residence Bedrooms: 6 beds Area: 4841 sq ft Year built: 1999 County Or Parish: Wayne Bathrooms Full: 4 Status: Active Bathrooms: 4 baths Lot size: 64033.2 sq ft Lot Features: Level Subdivision Name: NONE