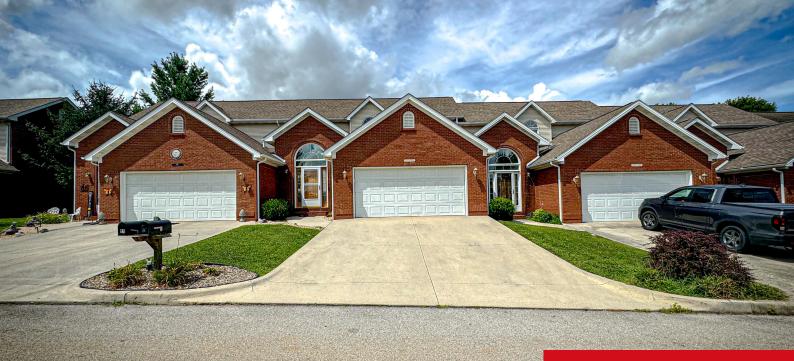

#### **75 E SADDLEBROOK DR, SOMERSET, KY** 42503

http://zhomesre.com

!!!MOTIVATED SELLERS!!! Introducing 75 E. Saddlebrook Dr. located in Somerset, KY. This beautiful townhouse, located in the highly sought-after and family-friendly neighborhood of Saddlebrook, offers a perfect blend of comfort and convenience. Boasting 3 bedrooms, 2.5 baths, a 2-car garage, and 1,662 sq ft of living space, this home provides ample room for you and [...]

### \$249,500

• 3 beds

• 3 baths

- Single Family Residence
- Active
- 1662 sq ft

### Basics

Type: Single Family Residence Bedrooms: 3 beds Area: 1662 sq ft Year built: 2001 Subdivision Name: NONE

Status: Active Bathrooms: 3 baths Lot size: 0 sq ft County Or Parish: Pulaski Bathrooms Full: 2