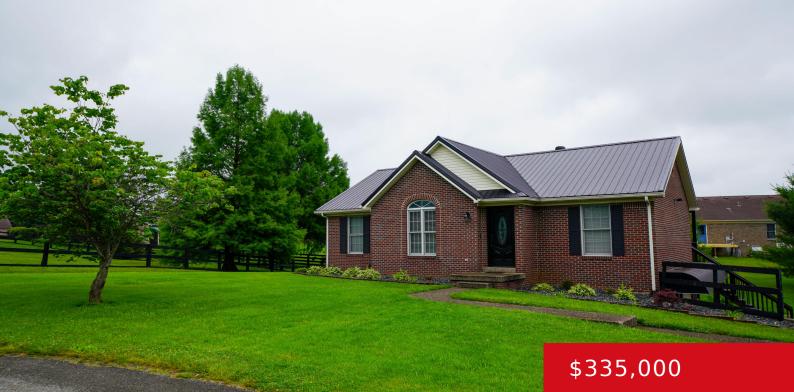

# 75 TYLER CT, TAYLORSVILLE, KY 40071

http://zhomesre.com

Welcome home to this charming ranch nestled on a quiet cul-desac in the rolling green landscape of Spencer County, just a short drive from Louisville! You're initially greeted with an open and airy living room, complete with a vaulted ceiling. The primary suite connects on one side with an en-suite bathroom, two separate closets, and [...]

- 3 heds
- 2 baths
- Single Family Residence
- Active
- 1544 sq ft

### Basics

Type: Single Family ResidenceStatus: ActiveBedrooms: 3 bedsBathrooms: 2 bathsArea: 1544 sq ftLot size: 33976.8 sq ftYear built: 1998Lot Features: Cul De Sac, Cleared, IrregularCounty Or Parish: SpencerSubdivision Name: ALLEN PLACE NORTHBathrooms Full: 2Subdivision Name: ALLEN PLACE NORTH