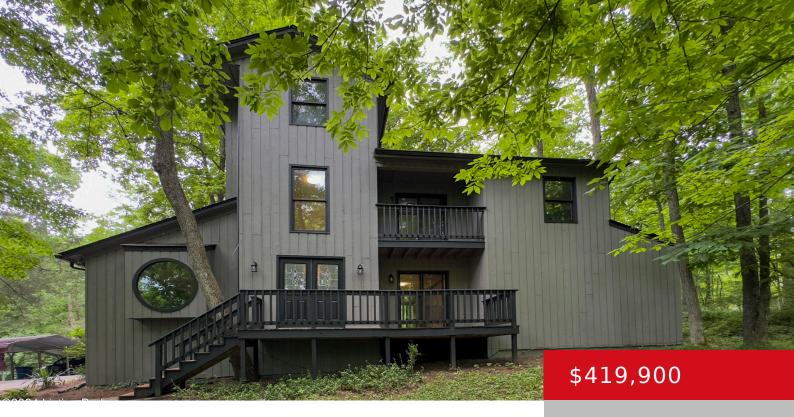

# **7500 SHADY CREEK LN, CRESTWOOD, KY 40014**

http://zhomesre.com

Cross over Shady Creek to this charming 4-bedroom 2.5 bath retreat nestled on a serene 5-acre wooded lot. Embrace the tranquility of the natural surroundings and witness an array of wildlife. Entertain friends on the spacious back deck or take in the view from the front deck or second-story balcony. Step inside to discover freshly [...]

- 4 beds
- 3 haths
- Single Family Residence
- Pending
- 2770 sq ft

#### **Basics**

**Type:** Single Family Residence **Status:** Pending

**Bedrooms: 4** beds **Bathrooms: 3** baths

Area: 2770 sq ft

Year built: 1976

Lot size: 217800 sq ft

Lot Features: Wooded

County Or Parish: Oldham Subdivision Name: SHADY CREEK ESTATES