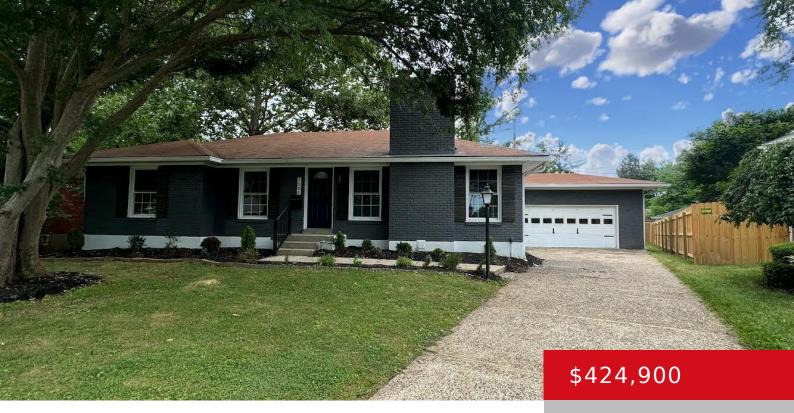

### **7505 MOREDALE RD, LOUISVILLE, KY 40222**

http://zhomesre.com

Completely renovated 4 bedroom 3 bath ranch that is conveniently located right off Westport Rd. This home features large living from with fireplace. Living room opens up the the dining area & eat in kitchen. Kitchen has new cabinets, quartz countertop, tile backsplash, stainless steel appliances to remain which include microwave, dishwasher, & refrigerator. Large [...]

#### **Basics**

**Type:** Single Family Residence

Bedrooms: 4 beds
Area: 3358 sq ft

Year built: 1962

**Subdivision Name: MOREDALE** 

Status: Active

Bathrooms: 3 baths

Lot size: 8276.4 sq ft

# **Building Details**

Stories: 1 Electric: Residential

**Roof:** Shingle **Construction Materials:** Brick

**Garage Spaces:** 2 **Basement:** Finished

### **Amenities & Features**

**Cooling:** Central Air **Fireplaces Total:** 3

**Exterior Features:** Patio, Porch, Deck **Utilities:** Electricity Connected, Fuel:Natural,

Public Sewer, Public Water

**Parking Features:** 2 Car Carport, **Heating:** Electric, Forced Air, Natural Gas Attached, Driveway