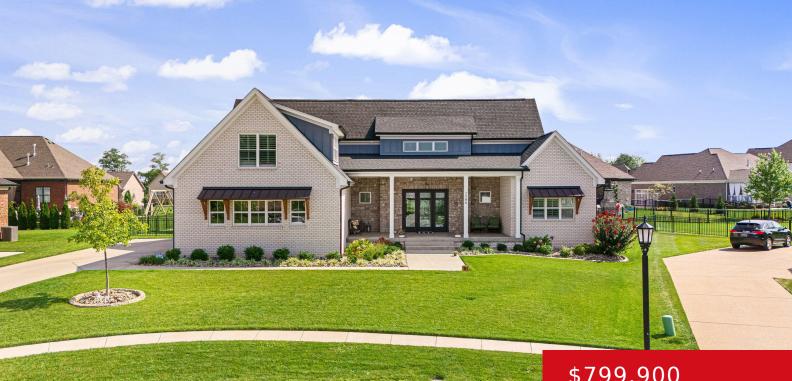

### 7506 LONE OAK CT, CRESTWOOD, KY 40014

http://zhomesre.com

Prepare to fall in love with this spacious 4 bedroom, 3.5 bath home situated on a quiet cul de sac in the Brentwood neighborhood of Crestwood! There is no shortage of curb appeal as you are welcomed by a covered front porch and beautiful landscaping into the foyer. The open floor plan is highlighted by [...]

### \$799,900

### Basics

Type: Single Family Residence Bedrooms: 4 beds Area: 3060 sq ft Year built: 2021 County Or Parish: Oldham Bathrooms Full: 3 Status: Active Bathrooms: 4 baths Lot size: 14810.4 sq ft Lot Features: Cul De Sac, Sidewalk Subdivision Name: BRENTWOOD