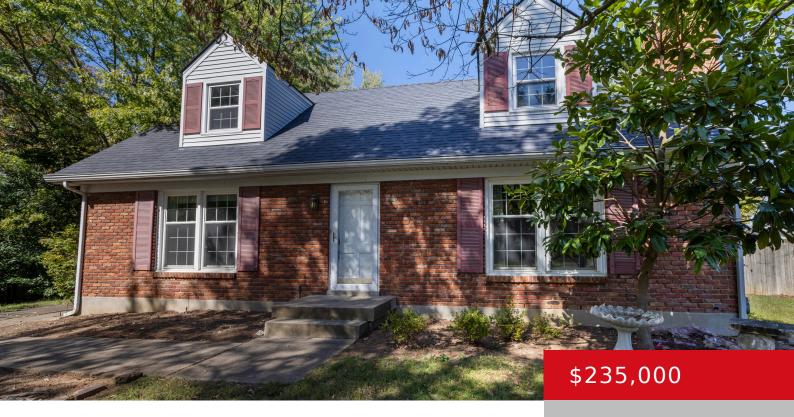

### 7506 TEMPLETON DR, LOUISVILLE, KY 40214

http://zhomesre.com

This charming home, cherished by one owner since 1972, sits on a spacious lot of nearly half an acre on a peaceful, quiet street. Offering over 1,700 square feet of finished living space on upper floors, plus a basement, it provides plenty of room to grow. While the home requires some cosmetic updates, there is [...]

### **Basics**

**Type:** Single Family Residence **Status:** Pending

Bedrooms: 3 beds

Area: 2443 sq ft

Lot size: 20216 sq ft

Year built: 1972 County Or Parish: Jefferson

**Subdivision Name: NONE Bathrooms Full: 2** 

# **Building Details**

**Foundation Details:** Poured Concrete **Stories:** 2

Electric: Residential Fencing: Full

**Roof:** Shingle **Construction Materials:** Brick

**Garage Spaces:** 2 **Basement:** Finished, Outside Entry