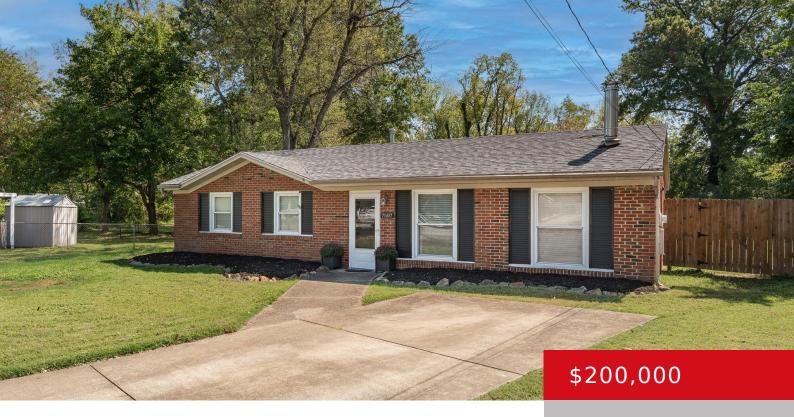

## 7507 HALLMARK DR, LOUISVILLE, KY 40258

http://zhomesre.com

Welcome to 7507 Hallmark Dr! This updated 3 bedroom, 1 bath home is move-in ready! This home has excellent curb. Upon entering, you are greeted by the over-sized living room. The living room brings in so much natural light with the large windows. Another great feature of this home is the updated kitchen! It has [...]

### **Basics**

**Type:** Single Family Residence **Status:** Pending

Bedrooms: 3 beds Bathrooms: 1 bath

**Area: 1175** sq ft **Lot size: 10210** sq ft

Year built: 1965 Lot Features: Cul De Sac, Cleared, Level