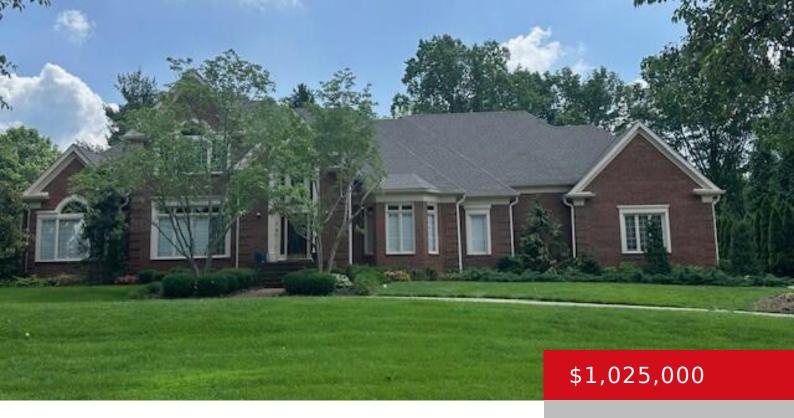

# **7508 CHESTNUT HILL DR, PROSPECT, KY 40059**

http://zhomesre.com

OFF MARKET SALE. New Roof 2024.

- 5 heds
- 6 haths
- Single Family Residence
- Pending
- 7273 sq ft

#### **Basics**

Type: Single Family Residence Status: Pending

**Bedrooms: 5** beds Bathrooms: 6 baths

**Area: 7273** sq ft **Lot size: 43560** sq ft

Year built: 1990 Lot Features: Covt/Restr, Golf Course

**Subdivision Name: ESTATES OF HUNTING CREEK County Or Parish:** Jefferson